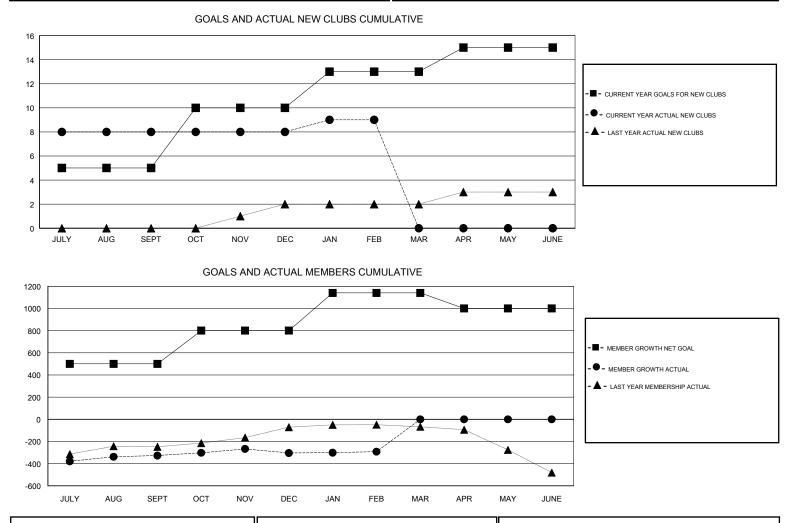

## GMT: N S SANKAR

| GMT: N S SANK | KAR           |             | LOCAT         | INDIA                 | GMT CA                    |                         |                                                    |  |
|---------------|---------------|-------------|---------------|-----------------------|---------------------------|-------------------------|----------------------------------------------------|--|
|               | Clut          | DS          |               | Members               |                           |                         |                                                    |  |
|               | RESULTS FOR   | R 2017-2018 |               | RESULTS FOR 2017-2018 |                           |                         |                                                    |  |
| QUARTER       | NEW CLUB GOAL | NEW CLUBS   | DROPPED CLUBS | QUARTER               | MEMBER GROWTH NET<br>GOAL | MEMBER GROWTH<br>ACTUAL | DROPPED<br>MEMBERS ACTUAL<br>(including transfers) |  |
| JULY/AUG/SEPT | 5             | 8           | 0             | JULY/AUG/SEPT         | 500                       | 323                     | 637                                                |  |
| OCT/NOV/DEC   | 5             | 0           | 2             | OCT/NOV/DEC           | 300                       | 312                     | 95                                                 |  |
| JAN/FEB/MAR   | 3             | 1           | 0             | JAN/FEB/MAR           | 340                       | 408                     | 38                                                 |  |
| APR/MAY/JUNE  | 2             | 0           | 0             | APR/MAY/JUNE          | -140                      | 0                       | 0                                                  |  |